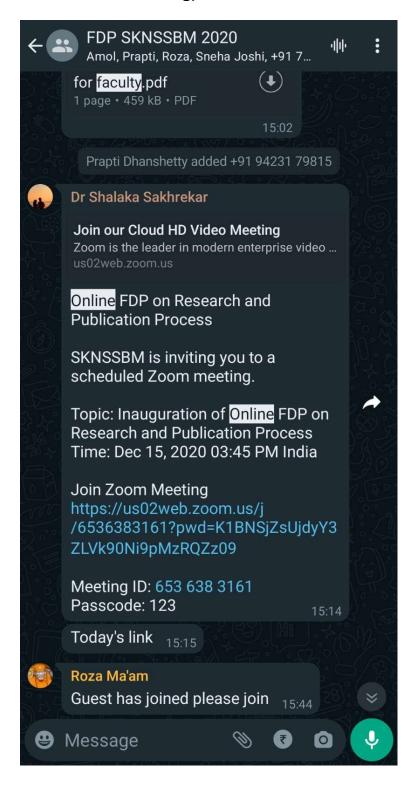

We propose to conduct the FDP on 15th December 2020, to 02:00 PM to C4:00 PM, using the Zoom online platform. We anticipate the participation of approximately 60 faculty members from various Colleges.

Warm regards,

Dr. Shalaka Sakharekar

Asso. Professor and Coordinator SKN Sinhgad School of Business Management Sarching go about

FDP- How to formulate 'Research Title, Objectives, Hypothesis. How to write Introduction (Rules of Inference writing) Invitation Link: -